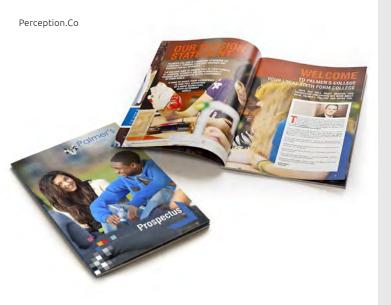

# **Brochure** for Trac Group

Trac Group provide workplace furniture solutions for the financial and insurance sectors, installing office furniture throughout many European capital cities.

This brochure was designed to communicate the client's Design & Build service. The brochure was written and designed by myself, and involved imagery manipulation including Photoshop and Autocad 3D modelling.