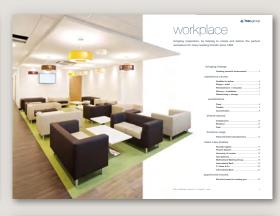

# **Brochure** for Trac Group

Trac Group provide workplace furniture solutions for the financial and insurance sectors, installing office furniture throughout many European capital cities.

This brochure was designed to communicate the client's Design & Build service. The brochure was written and designed by myself, and involved imagery manipulation including Photoshop and Autocad 3D modelling.